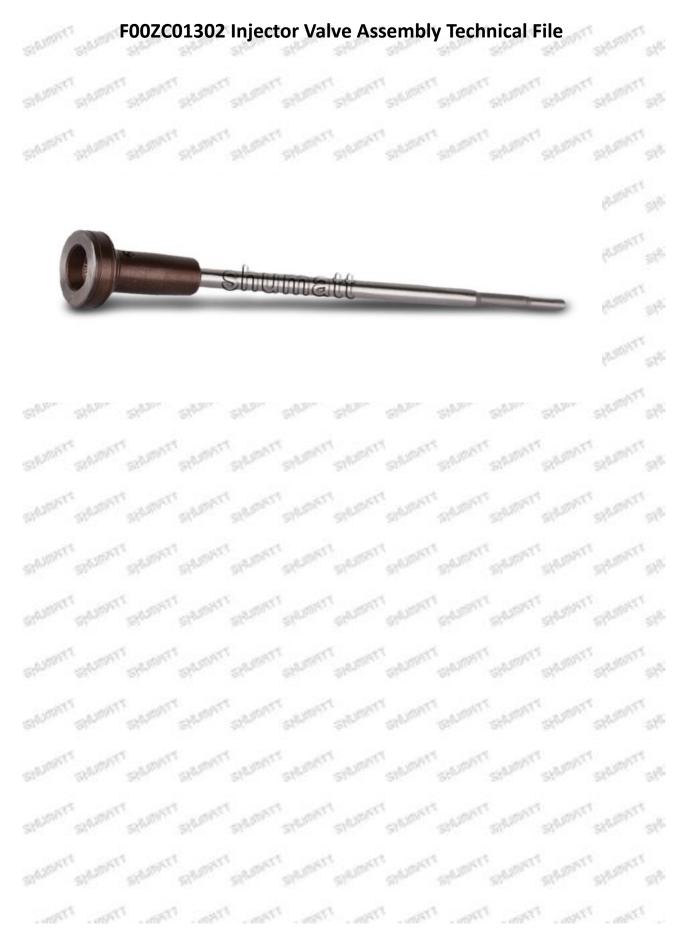

# F00ZC01302 Injector Valve Assembly Technical File

### 1.1.F00ZC01302 Injector Valve Assembly's Basic Information

| Title | China made brand new fuel injector valve assembly F00ZC01302 |
|-------|--------------------------------------------------------------|
| SKU1  | G1L10F00ZC01302/L1000B2BZC01302                              |