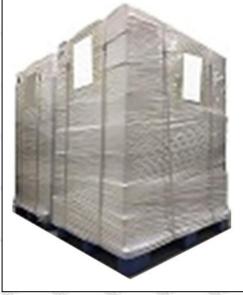

**Pallet Shipping:** Use fumigation free and recycling trays that meet export requirements, and use white wrapping protective film to wrap and bind with cable ties for the outside, such as picture No. 4, Also, the products can be packaged according to customers' requirements.

Pic No.2 International express packaging: Wrapped with yellow tape after wrapping

Pic No.3

**Pallet Shipping:** Use pallet that meet export requirements, and use white wrapping protective film to wrap and bind with cable ties