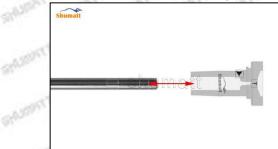

### 2.1.F00ZC01302 Injector Valve Assembly's Installation Precautions

- (1) Clean the injector valve assembly in an ultrasonic cleaner for 3-5 minutes before installation, so as to make the stains, dust, rust-proof oil oxides, paraffin base, naphthenic base, intermediate base, salt, lead naphthenate, zinc naphthenate, sodium petroleum sulfonate, barium petroleum sulfonate, calcium petroleum sulfonate, tallow diamine trioleate, rosinamine on the surface of the valve assembly fall off.
- (2) Use compressed air to clean the cleaning fluid attached to the surface of the valve assembly after cleaning, and clean it up to the standard of use, as below
- (3) When installing the valve stem, make sure that the valve stem and the bonnet must ensure that the valve stem can move smoothly in it. as below

(4) When installing the valve stem, make sure that the valve stem and the bonnet must ensure that the valve stem can move smoothly in it. as below

If the injector steel ball and the ball seat are not installed in accordance with the standard, it may cause serious damage to the injector valve assembly.