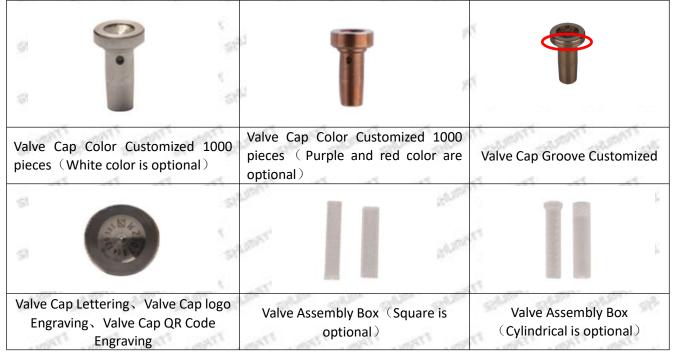

### 1.5.F00ZC01302 Injector Valve Assembly's Customized Service

(1) Valve Assembly's Customized Service: Meet the customized needs of OEM manufacturers for shell lettering, logo engraving, injector internal packaging, injector external packaging and labels customized, etc.

Customized valve assembly box are no less than 100 pieces.

Customized valve assembly groove no less than 100 pieces.

The purchased of customized valve assembly are no less than 1000 pieces.

The purchased of customized valve cap engraving contents are no less than 1000 pieces.

The purchased of customized valve colors are no less than between 1000 -10000 pieces.

Customized products involve the need of specify logo, the OEM manufacturer needs to provide trademark authorization and the sample of logo image file.