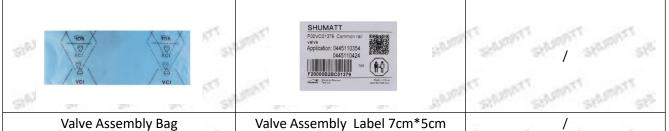

### (1) Valve Assembly's spare parts list

| Serial<br>Number | 50° 50° 50° 50° 1                                                | 2                                       | 3                                                                |
|------------------|------------------------------------------------------------------|-----------------------------------------|------------------------------------------------------------------|
| Image            | nant<br>Bertehumati                                              |                                         |                                                                  |
| Name             | Injector Valve Assembly                                          | Valve Assembly Anti-rust<br>Paper       | Valve Assembly Box (Square is optional)                          |
| Description      | Valve Assembly Part<br>Number F00ZC01302                         | Prevent the valve assembly from rusting | Protect the valve assembly<br>from being damaged by<br>colliding |
| Serial<br>Number | 4                                                                | 5                                       | they they they the                                               |
| Image            | 697 AT                                                           |                                         |                                                                  |
| Name             | Valve Assembly Box<br>(Cylindrical is optional)                  | VCI Anti-rust Bag                       | TT ADDATE ANT ADDATE AD                                          |
| Description      | Protect the valve assembly<br>from being damaged by<br>colliding | Prevent the valve assembly from rusting |                                                                  |