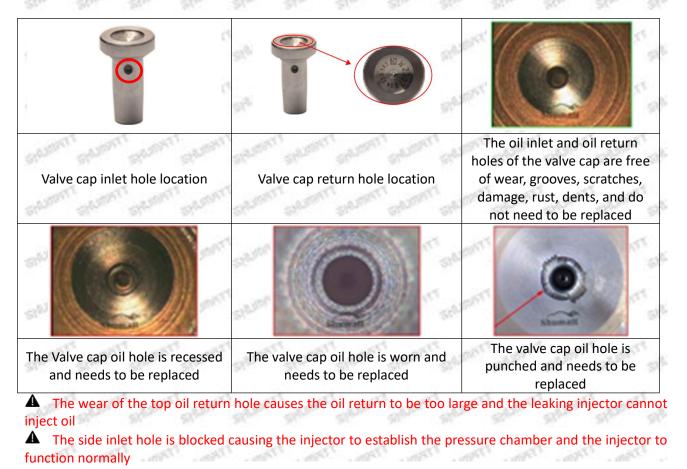

### (1) Valve Cap

Under the microscope, magnify 20 times to check that the oil inlet hole of the valve cap and the oil return hole of the bonnet are not worn, grooved, scratched, damaged, rusted or dented.

### • Wear of the cap cavity can cause the injector to work properly when the injector is badly delayed.

(2) Valve Rod

Microscope amplification 20 times, check the valve rod for wear, not smooth surface color, rust

▲ The excessive clearance between the stem wear and the housing and between the cap causes an injector delay

A The valve stem lag will cause the injector to start the solenoid to start, and the oil needle can not return quickly after the nozzle is opened