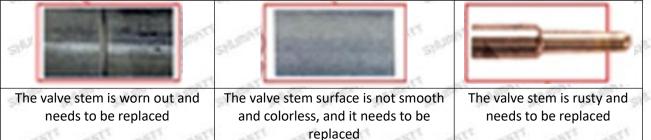

### • Wear of the cap cavity can cause the injector to work properly when the injector is badly delayed.

(2) Valve Rod

Microscope amplification 20 times, check the valve rod for wear, not smooth surface color, rust

▲ The excessive clearance between the stem wear and the housing and between the cap causes an injector delay

A The valve stem lag will cause the injector to start the solenoid to start, and the oil needle can not return quickly after the nozzle is opened